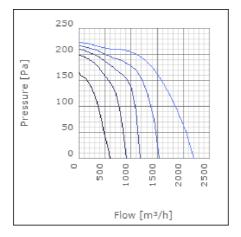

level at 3 m                               | 39            | dB(A) |
| Length                                                    | 770           | mm    |
| Width                                                     | 638           | mm    |
| Height                                                    | 478           | mm    |
| Weight                                                    | 50            | kg    |
| Enclosure class, motor                                    | 44            | IP    |
| Insulation class, motor                                   | F             |       |
| Capacitor                                                 | 8             | μF    |
| Duct connection                                           | 500x300<br>mm |       |

www.ostberg.com Page 1/4



## Diagrams













www.ostberg.com Page 2/4



## Sound





|             | Tot | 63 | 125 | 250 | 500 | 1k | 2k | 4k | 8k |
|-------------|-----|----|-----|-----|-----|----|----|----|----|
| Inlet       | -   | -  | -   | -   | -   | -  | -  | -  | -  |
| Outlet      | -   | -  | -   | -   | -   | -  | -  | -  | -  |
| Surrounding | -   | -  | -   | -   | -   | -  | -  | -  | -  |
| Surrounding | -   | -  | -   | -   | -   | -  | -  | -  | -  |
| 120         |     |    |     |     |     |    |    |    |    |
| 80          |     |    |     |     |     |    |    |    |    |
|             |     |    |     |     |     |    |    |    |    |

#### **Parameter**

Distance: 3.000

Propagation type: Hemi-spherical

Equivalent absorption 20.00

area:

www.ostberg.com Page 3/4



#### **Dimensions**



#