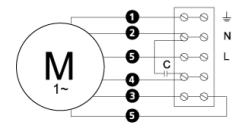

# Wiring diagram

404000

- M = Fan Motor
- M1) = Fan Motor
- M2 = Fan Motor
- M3 = Rotor Motor
- 1 = Yellow/Green
- 2 = Black
- E = Blue
- = Brown
- = White (TW)
- 6 = Orange
- 7 = Grey
- 3 = Red
- 9 = Green
- 10= Violet