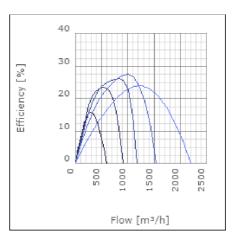

3 m                               | 39            | dB(A) |
| Length                                                    | 770           | mm    |
| Width                                                     | 638           | mm    |
| Height                                                    | 478           | mm    |
| Weight                                                    | 50            | kg    |
| Enclosure class, motor                                    | 44            | IP    |
| Insulation class, motor                                   | F             |       |
| Capacitor                                                 | 8             | μF    |
| Duct connection                                           | 500x300<br>mm |       |

www.ostberg.com Page 1/4



## Diagrams













www.ostberg.com Page 2/4



## Sound





|             | Tot | 63 | 125 | 250 | 500 | 1k | 2k | 4k | 8k |
|-------------|-----|----|-----|-----|-----|----|----|----|----|
| Inlet       | -   | -  | -   | -   | -   | -  | -  | -  | -  |
| Outlet      | -   | -  | -   | -   | -   | -  | -  | -  | -  |
| Surrounding | -   | -  | -   | -   | -   | -  | -  | -  | -  |
| Surrounding | -   | -  | -   | -   | -   | -  | -  | -  | -  |
| 120         |     |    |     |     |     |    |    |    |    |
| 80          |     |    |     |     |     |    |    |    |    |
|             |     |    |     |     |     |    |    |    |    |

#### **Parameter**

Distance: 3.000

Propagation type: Hemi-spherical

Equivalent absorption 20.00

area:

www.ostberg.com Page 3/4



#### **Dimensions**



# Wiring dia