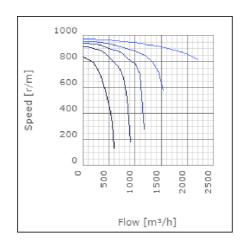

el at 3 m                               | 39            | dB(A) |
| Length                                                    | 770           | mm    |
| Width                                                     | 638           | mm    |
| Height                                                    | 478           | mm    |
| Weight                                                    | 50            | kg    |
| Enclosure class, motor                                    | 44            | IP    |
| Insulation class, motor                                   | F             |       |
| Capacitor                                                 | 8             | μF    |
| Duct connection                                           | 500x300<br>mm |       |

www.ostberg.com Page 1/4



## Diagrams













www.ostberg.com Page 2/4



## Sound





|             | Tot | 63 | 125 | 250 | 500 | 1k | 2k | 4k | 8k |
|-------------|-----|----|-----|-----|-----|----|----|----|----|
| Inlet       | -   | -  | -   | -   | -   | -  | -  | -  | -  |
| Outlet      | -   | -  | -   | -   | -   | -  | -  | -  | -  |
| Surrounding | -   | -  | -   | -   | -   | -  | -  | -  | -  |
| Surrounding | -   | -  | -   | -   | -   | -  | -  | -  | -  |
| 120         |     |    |     |     |     |    |    |    |    |
| 80          |     |    |     |     |     |    |    |    |    |
|             |     |    |     |     |     |    |    |    |    |

#### **Parameter**

Distance: 3.000

Propagation type: Hemi-spherical

Equivalent absorption 20.00

area:

www.ostberg.com Page 3/4



#### **Dimensions**



# Wiri