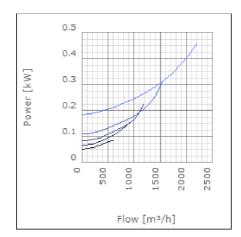

t 3 m                               | 39            | dB(A) |
| Length                                                    | 770           | mm    |
| Width                                                     | 638           | mm    |
| Height                                                    | 478           | mm    |
| Weight                                                    | 50            | kg    |
| Enclosure class, motor                                    | 44            | IP    |
| Insulation class, motor                                   | F             |       |
| Capacitor                                                 | 8             | μF    |
| Duct connection                                           | 500x300<br>mm |       |

www.ostberg.com Page 1/4



## Diagrams













www.ostberg.com Page 2/4



## Sound





|             | Tot | 63 | 125 | 250 | 500 | 1k | 2k | 4k | 8k |
|-------------|-----|----|-----|-----|-----|----|----|----|----|
| Inlet       | -   | -  | -   | -   | -   | -  | -  | -  | -  |
| Outlet      | -   | -  | -   | -   | -   | -  | -  | -  | -  |
| Surrounding | -   | -  | -   | -   | -   | -  | -  | -  | -  |
| Surrounding | -   | -  | -   | -   | -   | -  | -  | -  | -  |
| 120         |     |    |     |     |     |    |    |    |    |
| 80          |     |    |     |     |     |    |    |    |    |
|             |     |    |     |     |     |    |    |    |    |

#### **Parameter**

Distance: 3.000

Propagation type: Hemi-spherical

Equivalent absorption 20.00

area:

www.ostberg.com Page 3/4



#### **Dimensions**



# Wiring d