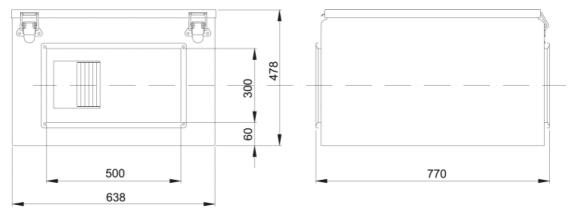

#### Technical data

| Parameter                                                 | Value         | Unit  |
|-----------------------------------------------------------|---------------|-------|
| Voltage                                                   | 230           | V     |
| Phase                                                     | 1             | ~     |
| Frequency                                                 | 50            | Hz    |
| Power                                                     | 0.47          | kW    |
| Current                                                   | 2.1           | Α     |
| R.p.m.                                                    | 810           | r/m   |
| Max. temperature of transported air                       | 60            | °C    |
| Max. temperature of transported air when speed-controlled | 60            | °C    |
| Sound pressure level at 3 m                               | 39            | dB(A) |
| Length                                                    | 770           | mm    |
| Width                                                     | 638           | mm    |
| Height                                                    | 478           | mm    |
| Weight                                                    | 50            | kg    |
| Enclosure class, motor                                    | 44            | IP    |
| Insulation class, motor                                   | F             |       |
| Capacitor                                                 | 8             | μF    |
| Duct connection                                           | 500x300<br>mm |       |

#### **Dimensions**