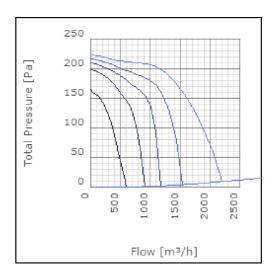

| dB(A) |
| Length                                                    | 770           | mm    |
| Width                                                     | 638           | mm    |
| Height                                                    | 478           | mm    |
| Weight                                                    | 50            | kg    |
| Enclosure class, motor                                    | 44            | IP    |
| Insulation class, motor                                   | F             |       |
| Capacitor                                                 | 8             | μF    |
| Duct connection                                           | 500x300<br>mm |       |

www.ostberg.com Page 1/4



## Diagrams













www.ostberg.com Page 2/4



## Sound





|             | Tot | 63 | 125 | 250 | 500 | 1k | 2k | 4k | 8k |
|-------------|-----|----|-----|-----|-----|----|----|----|----|
| Inlet       | -   | -  | -   | -   | -   | -  | -  | -  | -  |
| Outlet      | -   | -  | -   | -   | -   | -  | -  | -  | -  |
| Surrounding | -   | -  | -   | -   | -   | -  | -  | -  | -  |
| Surrounding | -   | -  | -   | -   | -   | -  | -  | -  | -  |
| 120         |     |    |     |     |     |    |    |    |    |
| 80          |     |    |     |     |     |    |    |    |    |
|             |     |    |     |     |     |    |    |    |    |

#### **Parameter**

Distance: 3.000

Propagation type: Hemi-spherical

Equivalent absorption 20.00

area:

www.ostberg.com Page 3/4



#### **Dimensions**



# Wiring diagram

404000



- M = Fan Motor
- M1) = Fa