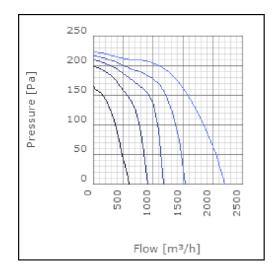

| dB(A) |
| Length                                                    | 770           | mm    |
| Width                                                     | 638           | mm    |
| Height                                                    | 478           | mm    |
| Weight                                                    | 50            | kg    |
| Enclosure class, motor                                    | 44            | IP    |
| Insulation class, motor                                   | F             |       |
| Capacitor                                                 | 8             | μF    |
| Duct connection                                           | 500x300<br>mm |       |

www.ostberg.com Page 1/4



## Diagrams













www.ostberg.com Page 2/4



## Sound





|             | Tot | 63 | 125 | 250 | 500 | 1k | 2k | 4k | 8k |
|-------------|-----|----|-----|-----|-----|----|----|----|----|
| Inlet       | -   | -  | -   | -   | -   | -  | -  | -  | -  |
| Outlet      | -   | -  | -   | -   | -   | -  | -  | -  | -  |
| Surrounding | -   | -  | -   | -   | -   | -  | -  | -  | -  |
| Surrounding | -   | -  | -   | -   | -   | -  | -  | -  | -  |
| 120         |     |    |     |     |     |    |    |    |    |
| 80          |     |    |     |     |     |    |    |    |    |
|             |     |    |     |     |     |    |    |    |    |

#### **Parameter**

Distance: 3.000

Propagation type: Hemi-spherical

Equivalent absorption 20.00

area:

www.ostberg.com Page 3/4



#### **Dimensions**



# Wiring diagram

404000



- M = Fan Motor
- M1) =