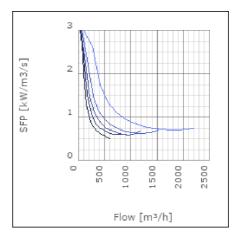

at 3 m                               | 39            | dB(A) |
| Length                                                    | 770           | mm    |
| Width                                                     | 638           | mm    |
| Height                                                    | 478           | mm    |
| Weight                                                    | 50            | kg    |
| Enclosure class, motor                                    | 44            | IP    |
| Insulation class, motor                                   | F             |       |
| Capacitor                                                 | 8             | μF    |
| Duct connection                                           | 500x300<br>mm |       |

www.ostberg.com Page 1/4



## Diagrams













www.ostberg.com Page 2/4



## Sound





|             | Tot | 63 | 125 | 250 | 500 | 1k | 2k | 4k | 8k |
|-------------|-----|----|-----|-----|-----|----|----|----|----|
| Inlet       | -   | -  | -   | -   | -   | -  | -  | -  | -  |
| Outlet      | -   | -  | -   | -   | -   | -  | -  | -  | -  |
| Surrounding | -   | -  | -   | -   | -   | -  | -  | -  | -  |
| Surrounding | -   | -  | -   | -   | -   | -  | -  | -  | -  |
| 120         |     |    |     |     |     |    |    |    |    |
| 80          |     |    |     |     |     |    |    |    |    |
|             |     |    |     |     |     |    |    |    |    |

#### **Parameter**

Distance: 3.000

Propagation type: Hemi-spherical

Equivalent absorption 20.00

area:

www.ostberg.com Page 3/4



#### **Dimensions**



# Wiring