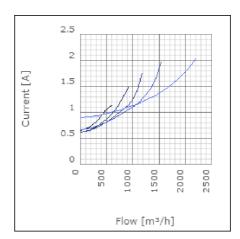

evel at 3 m                               | 39            | dB(A) |
| Length                                                    | 770           | mm    |
| Width                                                     | 638           | mm    |
| Height                                                    | 478           | mm    |
| Weight                                                    | 50            | kg    |
| Enclosure class, motor                                    | 44            | IP    |
| Insulation class, motor                                   | F             |       |
| Capacitor                                                 | 8             | μF    |
| Duct connection                                           | 500x300<br>mm |       |

www.ostberg.com Page 1/4



## Diagrams













www.ostberg.com Page 2/4



## Sound





|             | Tot | 63 | 125 | 250 | 500 | 1k | 2k | 4k | 8k |
|-------------|-----|----|-----|-----|-----|----|----|----|----|
| Inlet       | -   | -  | -   | -   | -   | -  | -  | -  | -  |
| Outlet      | -   | -  | -   | -   | -   | -  | -  | -  | -  |
| Surrounding | -   | -  | -   | -   | -   | -  | -  | -  | -  |
| Surrounding | -   | -  | -   | -   | -   | -  | -  | -  | -  |
| 120         |     |    |     |     |     |    |    |    |    |
| 80          |     |    |     |     |     |    |    |    |    |
|             |     |    |     |     |     |    |    |    |    |

#### **Parameter**

Distance: 3.000

Propagation type: Hemi-spherical

Equivalent absorption 20.00

area:

www.ostberg.com Page 3/4



#### **Dimensions**



# Wi